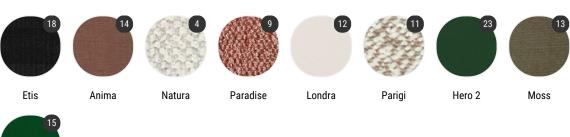

#### **NEIL TEXTILE**

The load-bearing steel frame of the seat and backrest is available in black chrome glossy galvanic finish or in matt white or lead black colour powder painted. The fabric upholstery, coupled and simply stretched on the frame, is characterized by riveted seams and colour matching aesthetic stitching on the seat and back, decorations that emphasise the tension and the pattern. Available fabrics: Etis, Anima, Natura, Londra, Parigi, Hero 2, Sunday, Moss. The upholstery fabric is removable. This product is only suitable for indoor use.

# Finishing

The number in the dot corresponds to the number of colour/material finish.

Here below, in the section FINISH OPTIONS, please note all the colours of the materials used for this product.