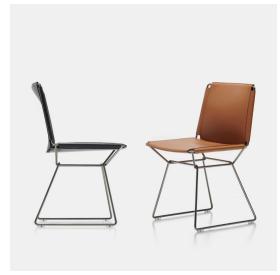

# **NEIL CHAIR COLLECTION**

#### Designed by Jean Marie Massaud

Created in 2018, the Neil family of chairs designed by Jean Marie Massaud is a project undergoing continuous development, which is marked by its essential nature, versatility, and careful design.

The wire structure marks a simple, light architecture, while the leather, cord, or fabric upholstery, combined with the wide colour range, give it character and allow it to adapt to different indoor and outdoor environments, both residential and professional, depending on the specific needs.

Design and craftsmanship come together in a product that is able to meet different living needs: Neil Leather, elegant and refined, fits into sophisticated and contemporary contexts; Neil Textile connotes spaces in a more informal way, while Neil Twist is the perfect solution for outdoor environments.

### **NEIL LEATHER**

The thick full grain saddle-hide is simply stretched taut between the parts of the structure and guarantees unexpected comfort even though it has a simple, definite form. The product is made completely by hand, entirely in Italy, a guarantee of high quality craftsmanship and great attention to detail: seams in heavy duty thread, dyed edges, and pressed areas on the leather surface form raised decorations that emphasise the tension and pattern. The saddle-hide upholstery is available in the following colour variants: Black (02), Dark Grey (03), Natural (26) and Turtledove (29). The saddle-hide upholstery is not removable. This product is only suitable for indoor use.